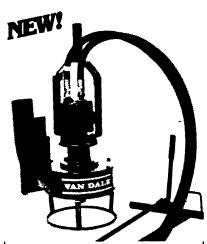

#### "NEW" LANCASTER ENERGY-FREE **CATTLE WATERER**

**New Porta Pump tackles your** tough manure-handling jobs.

Tough pit jobs are made easier with Van Dales new Porta Pump — top performance with convenient portability The Porta Pump agitates, chops, loads and even primes itself

VAN DALE

STOP IN OUR PARTS DEPT ALL KIND OF TOOLS!!!

FOR QUOTATIONS - CALL 717-299-3721 WAYNE LLOYD - SALES LARRY HIESTAND - OFFICE