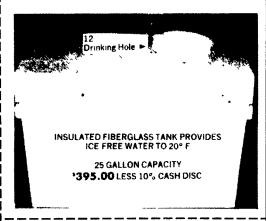

#### "NEW" LANCASTER ENERGY-FREE **CATTLE WATERER**

**New Porta Pump tackles your** tough manure-handling jobs.

Tough pit jobs are made easier with Van Dales new Porta Pump — top performance with convenient portability The Porta Pump agitates, chops, loads and even primes itself