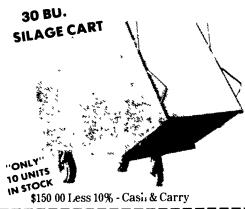

"LANCASTER" DOUBLE CHAIN CONVEYORS
"LANCASTER" TAPER-BOARD FEEDERS

"LANCASTER" ROUND HAY FEEDERS
"LANCASTER" WATER BOWLS W/FLOAT

LANCASTER" FIBERGLAS SILAGE CARTS "LANCASTER" TOBACCO BALE BOXES

LANCASTER" STEEL GATES W/LATCH

### "SPECIAL:" CLEARANCE SALE

**ROUND HAY RACKS - 2 PIECE** Openings or Large Bale \$ 7 4900

ea \$60.00 10 ft ea. \$65.00 12 ft ea \$70.00 14 ft ea. \$75.00 16 ft. 10% CASH DISCOUNT ON ABOVE ITEMS