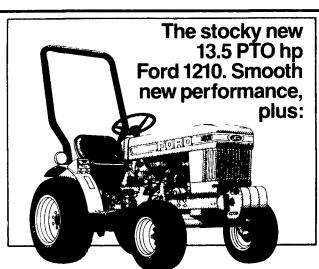

- New dual-range hydrostatic transmission option
- 540 rpm PTO
- Standard 10 x 2 mechanical transmission
- Full-time live hydraulics
- Category I three-point hitch
- Rugged "big tractor" construction
- A wide variety of matching implements