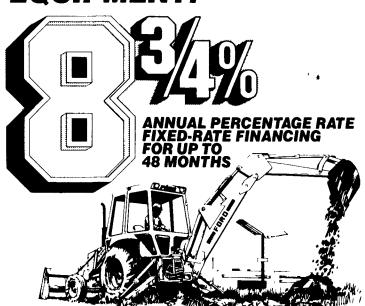

## NEW LOW FINANCING ON FORD INDUSTRIAL EQUIPMENT!

Buy and take delivery of any new Ford industrial tractor, tractor-loader or backhoe-loader. We can help arrange low 83/4% FIXED ANNUAL PERCENT-AGE RATE financing for qualified buyers for up to four years through Ford Motor Credit Company.

#### **PLUS BIG CASH DISCOUNTS!**

Factory incentive allowances to dealers now make it possible for us to offer big cash discounts on the purchase of these Ford units in lieu of the above special rate

Or, qualified buyers can get a waiver of payments until April 1, 1984, followed by up to four years of financing at 1034% FIXED ANNUAL PERCENTAGE

These limited-time offers require a qualifying down payment or trade-in Certain restrictions apply *Physical damage and credit life insurance not included* 