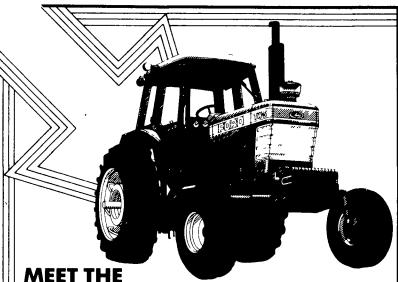

# MEET THE NEW FORD TW-5 AT KELLER BROS.

If you're like many farmers, chances are you need a solid 100+ hp tillage tractor Yet you don't need to pay for more power than you can use That's precisely why Ford built the new TW-5 Check the features ... it may well be the Ford for you

- FREE TRACTOR CARE virtually all you buy is the fuel and fluids for replenishment for three years or 2,500 operating hours See us for details
- 105 PTO horsepower (Manufacturer's Estimate)
- 16-speed Dual Power transmission
- Powerful, precision hydraulics
- Built with Ford TW Series strength
- Front-wheel drive and computerized Performance Monitor available

Come in and see the new Ford TW-5. It's built for the way you farm.