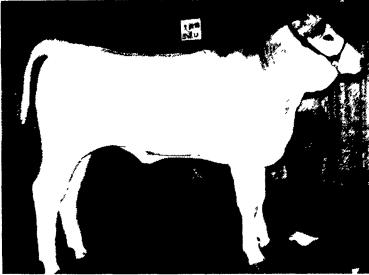

Kerri Kohr holds up the plaque her sister Jamie, at halter, won with her champion Chianina female, Lauxmont's Snowflake J514

Posing with the champion Simmental female, Miss Rolling Ridge D916, are, from left; fom whalen, farm manager; judge Jerry Ballard; Lee Yeager and daughter Becky.