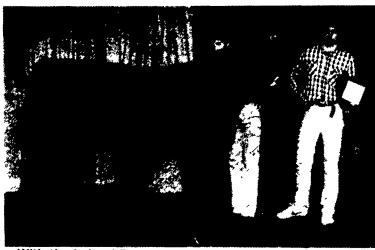

Kerri Kohr holds up the plaque her sister Jamie, at halter, won with her champion Chianina female, Lauxmont's Snowflake J514

Posing with the champion Simmental female, Miss Rolling Ridge D916, are, from left; fom whalen, farm manager; judge Jerry Ballard; Lee Yeager and daughter Becky.