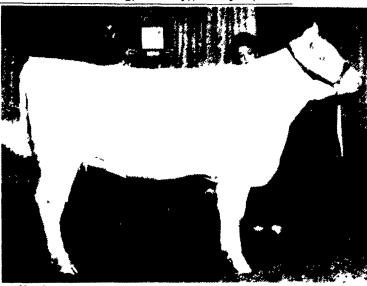

Kenianne Rarick, at halter, shows off her champion Shorthorn heifer, KRF Candice.

With the help of Dwayne Messick, holding plaque, Joseph Messick sets up his champion chianina bull, MF Black Extender R19.