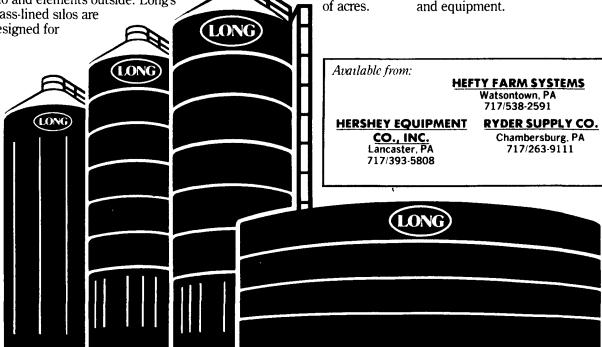

# GLASS-LINED STORAGE SYSTEMS NOW AVAILABLE TO FARMERS IN THIS AREA

#### (1) CORRUGLASS™BINS:

For high moisture grain Long incorporates the strength of corrugated steel with a protective glass fused to steel coating to produce the lowest cost, glass-lined, oxygen limiting storage system for high moisture grain that you can buy Breather bags and choice of bottom unloader with tapered, power-driven sweep augers, or standard 6" auger unloader with clean-out sweep arm, complete this outstanding storage system.

# (2) OXYGEN LIMITING, GLASS-LINED SILOS:

These smooth wall silos are constructed of heavy gauge steel with a glass-fused-to-steel coating permanently bonded to both sides of the sheets to give maximum protection against acids inside the silo and elements outside. Long's glass-lined silos are designed for

both high-moisture grain and medium-moisture forages. Breather bags and bottom unloader with tapered, power-driven sweep auger for grain storage or heavy duty chain unloader for forage and grain storage complete this system

### **OTHER FEATURES:**

Both storage systems feature glassfused-to-steel wall and roof panels for maximum feed protection, and radius drawn roofs with 30.5 degree pitch for extra strength. Breather bags, suspended in the roof, provide an oxygen limiting environment for feed. The feed stays fresher longer and is more digestible, more palatable, and more nutritious. These systems are designed to cut feed losses —both quality and quantity, and

quality and quantity, and allow growers to carry more animals on the same number of acres.

#### (3) STOR-LIX' LIQUID MANURE STORAGE SYSTEMS:

Stor-Lix tanks are constructed of glass-fused-to-steel walls sheets for protection and durability. Long's Stor-Lix system helps to preserve the nutrient value of manure; helps to protect the environment; and affords livestock growers better management of their time, labor, and equipment.

See Us At The Pa. Farm Show...
Ask About Our January Special!!

GLASS-LINED STORAGE SYSTEMS FOR ALLYOUR GROWING NEEDS

RD 8, Box 142 Hagerstown MD 21740 301 797-3921 or 301 733 6661