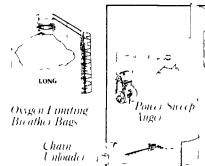

#### (1) CORRUGLASS™BINS:

For high moisture grain Long incorporates the strength of corrugated steel with a protective glass fused to steel coating to produce the lowest cost, glass-lined, oxygen limiting storage system for high moisture grain that you can buy Breather bags and choice of bottom unloader with tapered, power-driven sweep augers, or standard 6" auger unloader with clean-out sweep arm, complete this outstanding storage system.

# (2) OXYGEN LIMITING, GLASS-LINED SILOS:

These smooth wall silos are constructed of heavy gauge steel with a glass-fused-to-steel coating permanently bonded to both sides of the sheets to give maximum protection against acids inside the silo and elements outside. Long's glass-lined silos are designed for

both high-moisture grain and medium-moisture forages. Breather bags and bottom unloader with tapered, power-driven sweep auger for grain storage or heavy duty chain unloader for forage and grain storage complete this system