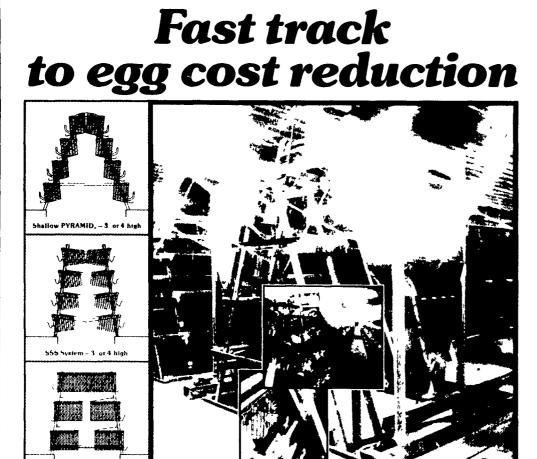

Brood Grow ~ 3 or 4 high

hore Time's MEALMASTER FeedKar traveling feeder can help you get your egg costs on track Here's how

1 The typical chain feeder uses 1<sup>1</sup>2 hp to feed each cage tier – 6 hp for a 4 high Our hopper system traveling on tracks is pulled by a cable using only 13 hp = a 95% energy reduction\*

2 Cuts feeder maintenance and labor costs to virtually "zero" You know what a chain feeder costs to maintain!

3 Evens out egg production from

one end of the row to the other - birds at the front can t\_highgrade" the feed We d like to talk to you about the other ways the nearly 200 feeders we've sold are helping owners. Our FeedKar is now standard on all Chore Time brood grow and laver cages our famous shallow PYRAMID and new deep PYRAMID\_our 3\_and 4 high 555