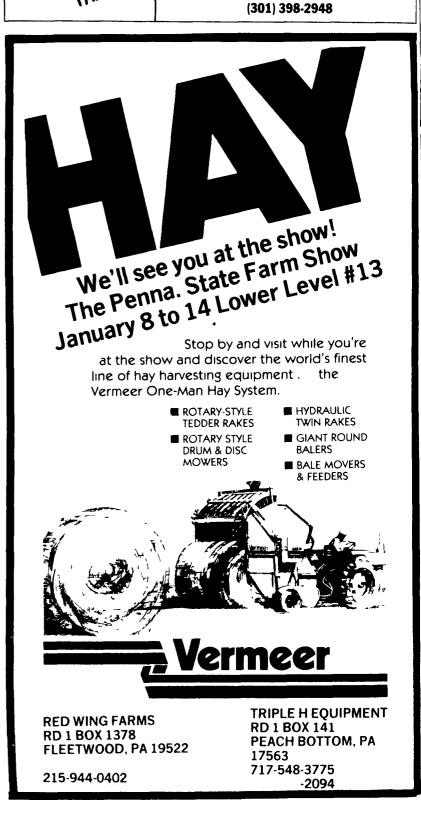

The New Silage Wagon has a hydrostatic drive and a monoshell body of high gauge steel. For use with silage, green or dry hay. Available in 3 sizes, 37, 51 and 74 bushels with 3 unloading options, one or two side and top unloading.