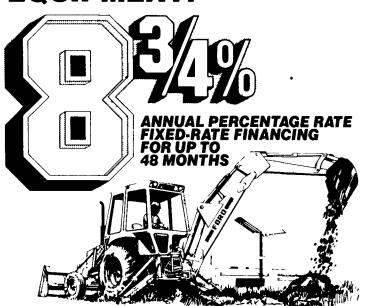

## NEW LOW FINANCING ON FORD INDUSTRIAL **EQUIPMENT!**

Buy and take delivery of any new Ford industrial tractor, tractor-loader or backhoe-loader We can help arrange low 83/4% FIXED ANNUAL PERCENT-AGE RATE financing for qualified buyers for up to four years through Ford Motor Credit Company

### PLUS BIG CASH DISCOUNTS!

Factory incentive allowances to dealers now make it possible for us to offer big cash discounts on the purchase of these Ford units in lieu of the above

Or, qualified buyers can get a waiver of payments until April 1, 1984, followed by up to four years of financing at 1034% FIXED ANNUAL PERCENTAGE

These limited-time offers require a qualifying down payment or trade-in Certain restrictions apply Physical damage and credit life insurance not