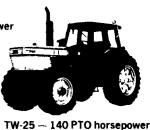

# **NEW** FORD TW SERIES!

TW-35 — 170 PTO horsepower

TW-15 — 120 PTO horsepower

TW-5 — 105 PTO horsepower