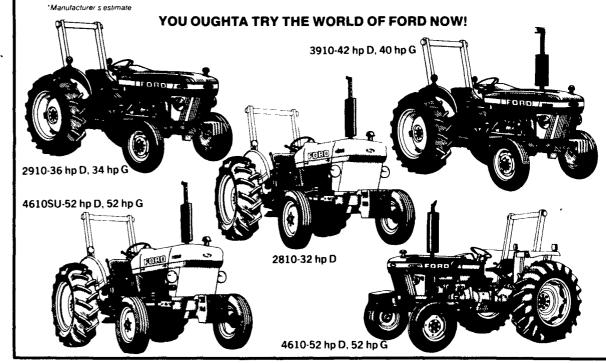

#### SERIES 10—THE NEW WORLD TRACTORS FROM FORD!

We have five new 34 to 52 hp\* tractors with the hard working features you re looking for and some you never thought of Come in and test one for yourself!

- Powerful diesel engines deliver greater fuel economy than the models they replace
- 2. Optional synchromesh transmission lets you shift on the-go Shift levers are column-mounted
- 3 Improved power steering has quick response and low effort
- 4 New hydraulic power—optional second pump boosts capacity up to 14 1 gpm
- 5 Category I hitch with double acting draft control 6 Add up to four closed-center hydraulic remote valves
- 7 Convenient smooth controls