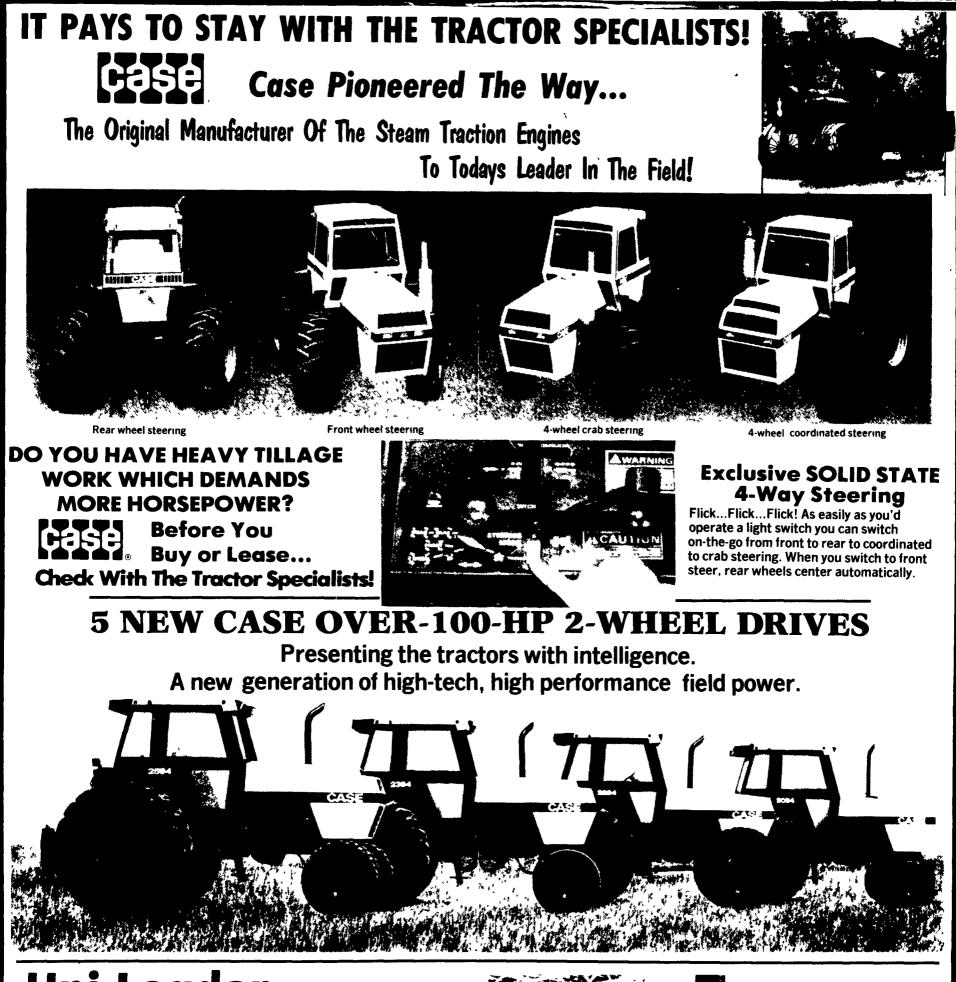

## Uni-Loader... for power-in-hand command

**Uni-Loader design eliminates pedal controls.** Helps dairymen get their scraping, lifting, dumping and other backbreaking chores done faster and easier, without unnecessary "steps" to coordinate foot and hand movements Two hand levers control everything — power, speed, direction, loader and bucket functions

Other productive advantages include hydrostatic 4-wheel

drive for smooth going with infinitely variable control. 360° turn capability for getting in and out of pens, out-buildings and other tight spots with ease. Quick parts and service — with dealer access to the Case nationwide network of computer-linked parts depots