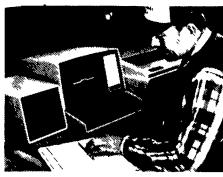

**Dairy Feeding System** 

- Program Each Cow
- Program A Ration
- Program B Ration
- Feed Compared To Production
- Easy To Operate
- Simple Installation

### Money-saving management tool

You can get a printout from the Executive 8085 at any time. Each printout gives you the valuable feed management information:

- Amount of feed programmed for each cow
- Amount of feed dispensed to each cow, this cycle
- Amount of feed dispensed to each cow, this month
- Summary of previous cycle.

You can quickly spot problem cows by asking the computer to print out all cows not eating 75% of their programmed ration.