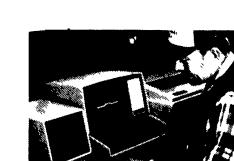

**Dairy Feeding System** 

- Program Each Cow
- Program A Ration
- Program B Ration
- Feed Compared To Production
- Easy To Operate
- Simple Installation

### Money-saving management tool

You can get a printout from the Executive 8085 at any time. Each printout gives you the valuable feed management information:

- Amount of feed programmed for each cow
- Amount of feed dispensed to each cow, this cycle
- Amount of feed dispensed to each cow, this month
- Summary of previous cycle.

You can quickly spot problem cows by asking the computer to print out all cows not eating 75% of their programmed ration.