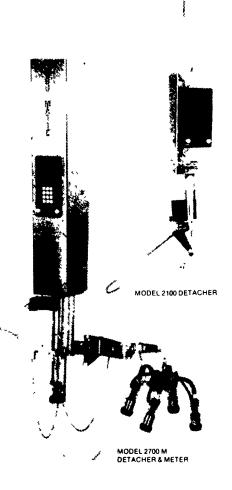

# SYSTEM 2000

THE NEWEST DIMENSION IN DAIRY MANAGEMENT—

A system designed and built to combine the most innovative dairy automation with computerized dairy record keeping.

AGRI-COMP 2020 COMPUTER

The Bou-Matic System 2000 offers you a choice of three stages of dairy automation automatic detachers, with Models available for either parlor or flatbarn installations; the Model 'M' milk meter, a revolutionary metering device that monitors milk flow and provides individual production data, and the Agricomp 2020 computer, an on-farm management and record tool that offers a simple and