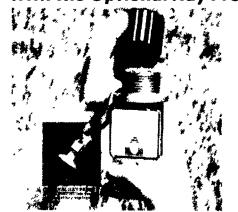

## KEYSTONE AG ASSOCIATES, INC.

Manufacturers Representatives of Products & Services For The Agri Industry

PA. FARM SHOW, Dairy Barn Spaces 8 & 9

**Test Hay Or Silage Moisture** he Optional Hay Probe Attachment.

Take the guesswork out of haying with the new FARMI hay probe attachment For loose hay or silage simply push the probe into a bucket filled with a sample and note the moisture reading. Then use the handy slide rule to convert the meter reading into moisture content (Measures silage up to 70%) For baled

hay follow the same procedure except push the probe into the hay bale itself Repeat the test a couple of times to get the average of the whole lot

Simple Installation — Easy Operation The FARMI TEMP-TEST consists of the following parts