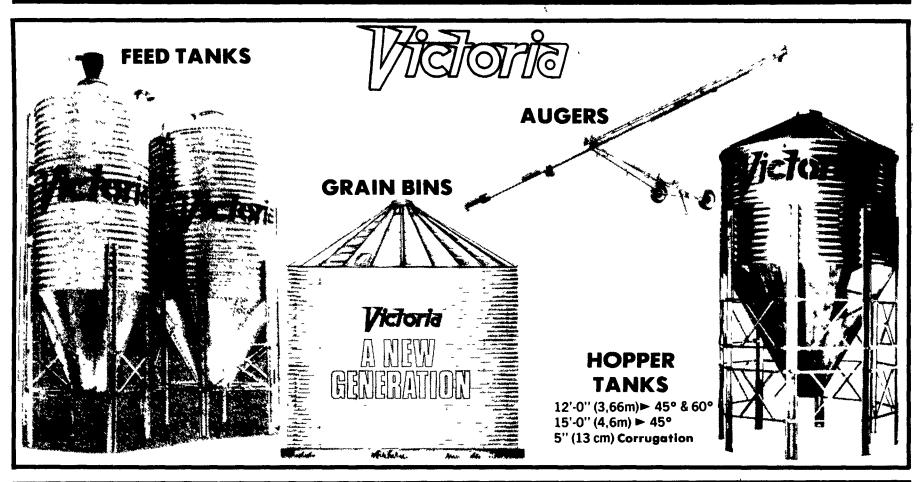

## KEYSTONE AG ASSOCIATES, INC.

Manufacturers Representatives of Products & Services For The Agri Industry

PA. FARM SHOW, Dairy Barn Spaces 8 & 9

**Test Hay Or Silage Moisture** he Optional Hay Probe Attachment.

(717) 569-6428

For name and address of your nearest dealer/distributor - - Clip & Mail To: KEYSTONE AG ASSOCIATES, INC. - RD #6 - Box 456 - Manheim, Pa 17545

| Name |       |          |  | Grain Bins                 |
|------|-------|----------|--|----------------------------|
| Addr | ess   |          |  | Hopper Bins<br>Feed Bins   |
| City | State | Zip Code |  | Augers<br>Moisture Tester: |