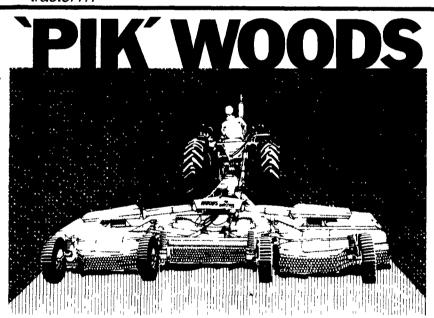

...to mow your 'PIK' acreage. WOODS offers a choice of mower sizes from 7ft, to 20ft. Ask about the one that best fits your job and tractor!