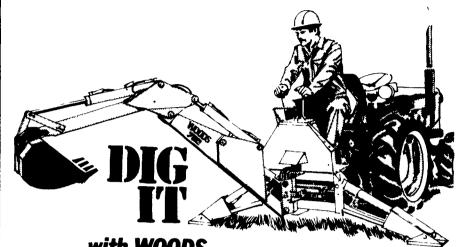

with WOODS compact, utility backhoes!

Woods models 650 and 750 utility backhoes can out perform others their size (and larger) digging footings, irrigation ditches, drainage ditches, wiring trenches, and for landscaping ... come in soon for a demonstration.