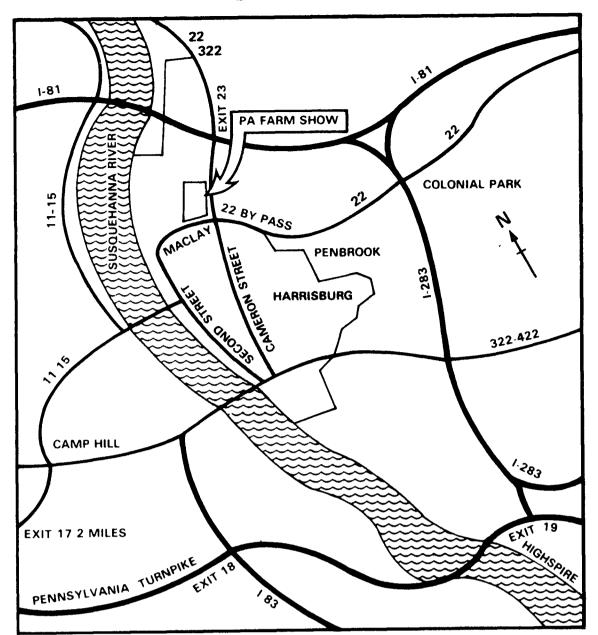

-H En-tomology, Main Exhibit Hall, Maclay Street Side
- 9:30 a.m. Judging: Vegetables, Maclay Street Side
- 11:00 a.m. Sheep Judging: Dorset, Hampshire, Suffolk, Shropshire, Cheviot & Southdown, Small Arena
- Noon Judging: Dressed Turkeys, Main Exhibit Hall, Maclay Street Side
- 11:15 a.m. Non-Denominational Worship Service, Large Arena Noon GRAND OPENING CEREMONIES: A salute to Pennsylvania Agriculture and farm commodity its
- associations, Large Arena 1:00 p.m. Judging: Christmas Trees, Eggs, Main Exhibit Hall, Maclay Street Side 6:30 p.m. Farm Show Youth Benefit Night: The Ink Spots, Miss Bennsylvania Jennifer
- Miss Pennsylvania Jennifer Lynn Eshelman, Al Raymond's Big Band, Large Arena

## Meetings

11:00 a.m. Colonial Charolais Association, Room C After Suffolk Judging, Pa. Suffolk



- 1:00 p.m. Swine Sale: Landrace, Small Arena
- 1:00-3:30 Vo-Ag School Demonstrations, Pennsylvania Room at Large Arena
- 2:30 p.m. Swine Sale: Yorkshire, Small Arena
- 5:00 p.m. Sheep Judging: Corriedale, Rambouillet & Merino, Small Arena
- 30 p.m. Secretary of Agriculture's Night: Welcome & Awards to Pa. Farm Show 6:30 Family, Agribusiness Award and Senior Farmer, Large Arena
- 7:15 p.m. Cumberland County 4-H Horse and Pony Riding Demonstration, Hitched Horse Competition (1-5 horses), Large Arena

## Meetings

9:00 a.m. Pa. Christmas Tree Growers Association, Hershey Convention Center 10:00 a.m. Pa. Society of Farm Women's 65th Convention, Forum Building 10:30 a.m. House Agriculture Committee Meeting, Room D
Noon Pa. Agriculture Democratic Luncheon Meeting, Room C
12:30 Master Corn Gro