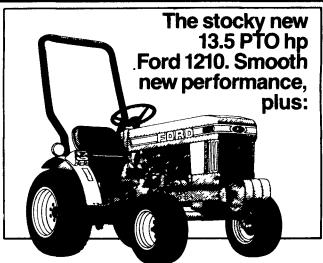

- New dual-range hydrostatic transmission option
- 540 rpm PTO
- Standard 10 x 2 mechanical transmission
- Full-time live hydraulics
- Category I three-point hitch
- Rugged "big tractor" construction
- A wide variety of matching implements