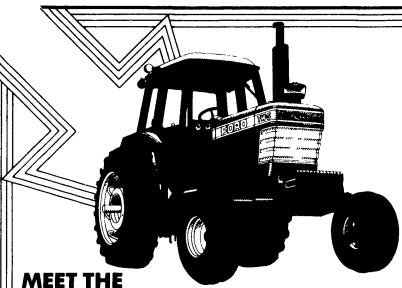

# MEET THE NEW FORD TW-5 AT KELLER BROS.

If you're like many farmers, chances are you need a solid 100+ hp tillage tractor. Yet you don't need to pay for more power than you can use. That's precisely why Ford built the new TW-5. Check the features . it may well be the Ford for you.

- FREE TRACTOR CARE virtually all you buy is the fuel and fluids for replenishment for three years or 2,500 operating hours.
   See us for details.
- 105 PTO horsepower (Manufacturer's Estimate)
- 16-speed Dual Power transmission
- Powerful, precision hydraulics
- Built with Ford TW Series strength
- Front-wheel drive and computerized Performance Monitor available

Come in and see the new Ford TW-5. It's built for the way you farm.