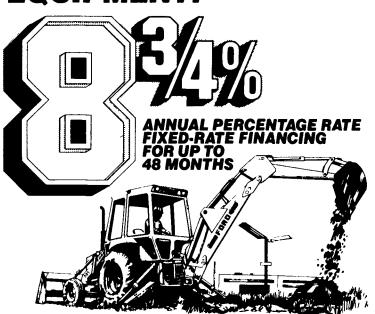

## NEW LOW FINANCING ON FORD INDUSTRIAL EQUIPMENT!

Buy and take delivery of any new Ford industrial tractor, tractor-loader or backhoe-loader. We can help arrange low 83/4% FIXED ANNUAL PERCENT-AGE RATE financing for qualified buyers for up to four years through Ford Motor Credit Company

#### PLUS BIG CASH DISCOUNTS!

Factory incentive allowances to dealers now make it possible for us to offer big cash discounts on the purchase of these Ford units in lieu of the above special rate

Or, qualified buyers can get a waiver of payments until April 1, 1984, followed by up to four years of financing at 10¾% FIXED ANNUAL PERCENTAGE RATE

These limited-time offers require a qualifying down payment or trade-in Certain restrictions apply *Physical damage and credit life insurance not included* 

CHECK OUR PARTS DEPT.
FOR SPECIAL PRICES ON
ALL TOYS IN STOCK!