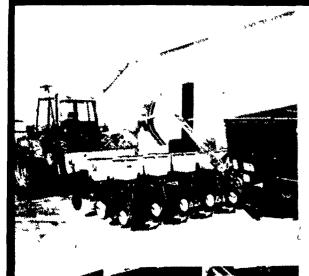

## **High Performance Gravity Flow GRAIN BOXES**

#### **McCurdy Grain Box** features:

- Durable and dependable
- Heavy gauge steel construction
- Quality wheel operated door

| 190 BIN | <br> | <br> | <br>  | <br> | <b>*516</b> |
|---------|------|------|-------|------|-------------|
| 230 BIN | <br> | <br> | <br>• | <br> | <b>'587</b> |
| 275 BIN | <br> | <br> | <br>  | <br> | <b>'633</b> |
|         |      |      |       |      |             |

# GO WITH THE #1...

Service & Availability We Sell in Volume.

Model 375 **Double Door Side Dump** 

Model 230

Grain boxes help make your material handling chores easier with convenient transport and fast unloading of grain or other free-flowing materials.