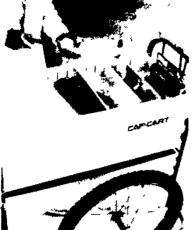

## New cart attachment

Chemical castration developed

EPHRATA - Raytec Manufacturing, of Ephrata, introduces Vet-Tray, optional attachment for its Caf-Cart calf transport vehicle. All-metal unit fits snugly atop Caf-Cart's transport box to hold veterinary supplies, medicines or farm tools. Vet-Tray features three movable dividers and white enamel finish. Comes complete with kickstand to hold cart level.

The Raytec Caf-Cart handles calf transport and other types of light farm hauling. Pivot-action design allows for ground-level loading and unloading. Extra-large rubber-tired ball bearing wheels enable unit to "float" over uneven or rocky terrain. Other options include Hed-Lok attachment. Constructed of heavygauge steel rod, Hed-Lok holds livestock firmly in place for oneman de-horning, castration or medical treatment.

product for calves.

veterinarians.

days after injection.

Versatile new attachment fits snugly atop Raytec Caf-Cart.

Ephrata, PA, 1/522, or call toll-free (800) 233-0198. In PA call (717) 354-4301.

castration. Chem-Cast also desensitizes the treated tissue to