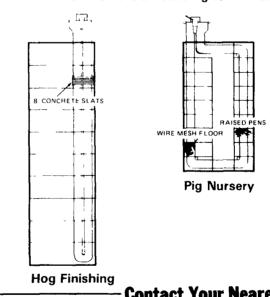

## Daily under-slat cleaning with 42" flites

Just push a button and 42" flites remove manure from under slatted floors or crates in farrowing houses, nurseries and finishing areas. Manure moves to your manure pump, compressed air manure mover or outside storage area.

avoid gas and odor problems from under-building manure storage. Lowered ventilation requirements allow draft-free, warm environment.

This 42" gutter cleaner uses proven Patz hook-and-eye link chain. It is powered by the same performance-proven drive unit as the popular Patz Gutter Cleaner.

The Patz Under-Slat Cleaner

**Contact Your Nearest Patz Dealer** 

ELLIOTTSBURG CARL R. BAER 717-582-2648

PIPERSVILLE MOYER FARM SERVICE WAYNESBORO HADE'S EQUIPMENT SALES & SERVICE

moves manure outside building to