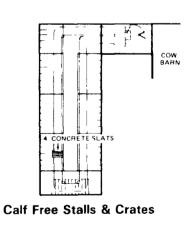

## Daily under-slat cleaning with 42" flites

Just push a button and 42" flites remove manure from under slatted floors or crates in farrowing houses, nurseries and finishing areas. Manure moves to your manure pump, compressed air manure mover or outside storage area.

avoid gas and odor problems from under-building manure storage. Lowered ventilation requirements allow draft-free, warm environment.

This 42" gutter cleaner uses proven Patz hook-and-eye link chain. It is powered by the same performance-proven drive unit as the popular Patz Gutter Cleaner.

The Patz Under-Slat Cleaner

**Contact Your Nearest Patz Dealer** 

ELLIOTTSBURG CARL R. BAER 717-582-2648

PIPERSVILLE MOYER FARM SERVICE WAYNESBORO HADE'S EQUIPMENT SALES & SERVICE

moves manure outside building to