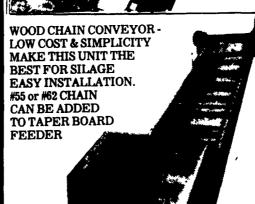

WE MANUFACTURE, INSTALL & SERVICE:
"LANCASTER" BELT FEEDER UNITS
"LANCASTER" DOUBLE CHAIN CONVEYORS

"LANCASTER" TAPER-BOARD FEEDERS
"LANCASTER" ROUND HAY FEEDERS
"LANCASTER" WATER BOWLS W/FLOAT

"LANCASTER" FIBERGLAS SILAGE CARTS "LANCASTER" TOBACCO BALE BOXES

TAPER BOARD FEEDER -WOOD CONSTRUCTION - #55 or #62 CHAIN LOW HORSEPOWER -

RECONDITIONED & USED UNLOADERS - ALL BRANDS & SIZES PARTS IN STOCK "NEW" FIBERGLAS FEED & SILAGE CARTS

15 Bu. Feed Cart (above) ......\$220.00 30 Bu. Silage Cart......\$260.00