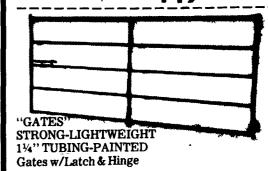

"LANCASTER" STEEL GATES W/LATCH

"SUPREME" RING-DRIVE UNLOADERS W/28" STAINLESS STEEL BLOWER - 14' - 24'
"VAN DALE" MAGNUM UNLOADERS W/27" BLOWER - SURFACE DRIVE - 12' - 30'

"LANCASTER" BELT BUNK FEEDER IF YOU WANT A CATTLE FEEDER THAT IS: DEPENDABLE-QUIET-SIMPLE-LOW COST NO FEED SEPARATION & WILL NOT RUST -