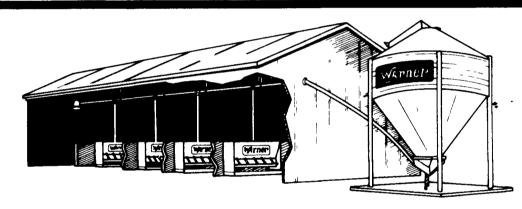

## Tley-Flo delivers feed and savings

Cut your livestock feeding costs with Warner's custom engineered Flex-Flo feed delivery systems. Flex-Flo automatically delivers from 1000-6000 pounds per hour of clean, dry feed up to 300 feet from the bin. The specially formulated corrosion-proof PVC tubing provides maximum flexibility and quiet, rust-free operation.

A Flex-Flo system that meets your operation's needs can be engineered using Warner's array of modular components, all designed for convenient assembly and long life. To find out more about how Flex-Flo systems can deliver bigger profits for you, call or write today.