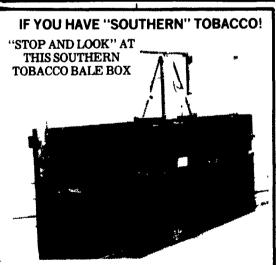

### YOUR SOUTHERN TYPE TOBACCO MUST BE BALED PROPERLY.

A baling box machine should be used which puts up tobacco in 12"x22" bales and weigh 55 to 65 Ibs This size is very important for marketing in Southern auctions. Also lower moisture in this type tobacco is required by the Southern buyers. Cotton twine must be used to tie bales. Proper processing is important.

For more information on the three-bin tobacco press call Lancaster Silo Co., Lancaster, PA. 717-299-3721. Ask for Paul or Dave.

## Units In Stock Now

| Bale Unit -Less Operating Cylinder | '295.00 |
|------------------------------------|---------|
| Bale Unit -With Manual Press       | '370.00 |
| Bale Unit - With Cylinder Press    | '550.00 |