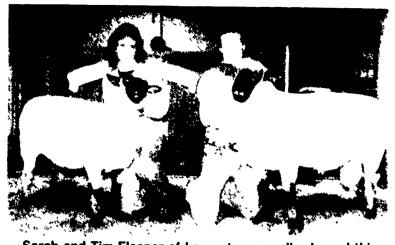

# Fleeners make grand showing in National Shropshire Show

Sarah and Tim Fleener of Lancaster, proudly showed this pair of Shropshires to win the grand champion ewe and ram in the National Shropshire show at the Keystone International Livestock Exposition.

HARRISBURG - Tim and Sarah Fleener of Lancaster proved the superiority of their sheep Nov. 4, as they captured the grand champion ewe and ram in the National Shropshire Show.

The National Shropshire Show was held in conjunction with the Keystone International Livestock Exposition at the Farm Show Complex.

Among stiff competition the young sheep breeders continually placed high with their prized Shropshires. Their Shropshire's winnings included: first placed exhibitor's flock, third placed junior ram, second placed pair of ram lambs, first placed ram one vear and under two, grand champion ram; fourth placed ewe

junior lamb, first, second and third place ewe one year and under two, and grand champion ewe.

And with a full compliment of these superior sheep, the Fleener's captured the Governor's trophy for the group class consisting of one yearling ram, two ram lambs, two yearling ewes, two ewe lambs, and all bred and owned by the exhibitor.