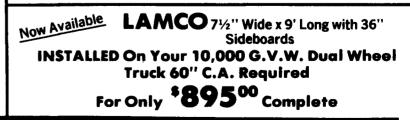

| tread, with tube                        | \$395.00 |
| • 1 - Goodyear Traction Torque 18.4x3   | 4 -      |
| 6 ply, 50% tread, with tube             | \$195.00 |
| • 1 - Goodyear 18.4x34 - 6 ply, 25% tre | ead,     |
| with tube                               |          |

| • 1 - Firestone 18.4x34 - 6 ply, 209 | % tread,       |
|--------------------------------------|----------------|
| with tube                            | \$65.00        |
| • 1 - B.F. Goodrich 18.4x34 - 6 ply. |                |
| Age Cracks, with tube                | <b>\$65.00</b> |
| • 1 - Goodyear Power-Torque 16.9     |                |
| 50% tread, with tube                 | \$195.00       |
| • 2 - Goodyear 13.6x26 - 4 ply.      |                |
| 60% tread                            | \$100.00 ea.   |







Store Hours: Monday-Friday 8 AM - 5 PM; Saturday 8 AM - 1 PM