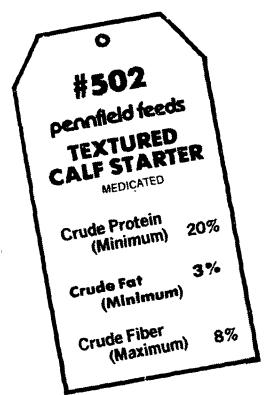

## START 'EM RIGHT

with PENNFIELD "Super Palatable" Calf Starter

#502 Calf Starter is a textured sweet feed. It is a combination of steam flaked corn, steam crimped heavy oats, steam crimped barley, pellets, and cane molasses.