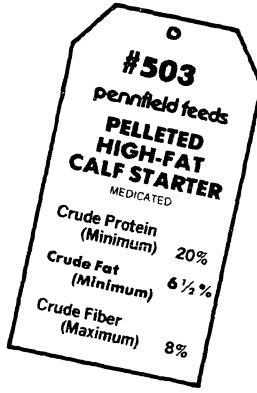

NEW #503 High-Fat Calf Starter is a pelleted product. The "high fat" insures extra energy for maximum growth. Faster growth from birth to 4 months of age, means a healthier, bigger heifer at 24 months when she comes into the milking string.