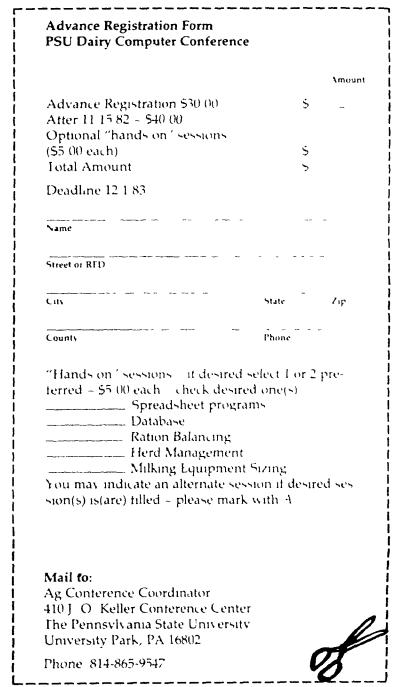

Registration The following fee will be collected to cover registration costs and instructional materials: \$30 per person (\$40 per person

after 11-15-83) plus \$5 per optional afternoon "hands on" session. Afternoon sessions will be limited as to availability of computers. These will be offered on a first come-first served basis through advanced registration only. Each person is limited to a maximum of 2 afternoon "hands on" sessions

Agenda Wednesday, December 14, 1983. Keller Auditorium.

A.J. Heinrichs - Moderator. 10:00 a.m. - 1:00 p.m. - Trade Show

and Registration. 1:00 p.m. - The Role of Computers on Dairy Farms, Dr. Terry

Smith. 2:00 p.m. - Getting Started -Hardware Compatability and

Needs, Mr. Don Mincemoyer. 2:30 p.m. - Getting Started - Software Compatability and Needs, Dr. Jud Heinrichs.

3:00 p.m. - Coffee Break.

3:15 p.m. - Spreadsheet Programs -Financial and Cash Flow Analysis, Mr. Graham Bell.

4:00 p.m. - Data Base Programs -Uses and Applications, Mr. Tom Mincemoyer.

4:45 p.m. - The Role of Computers in Pennsylvania Agriculture, Dr. Art Hussey.

Trade Show open until 10:00 p.m. Thursday, December 15, 1983. Keller Auditorium L.D. Muller - Moderator.

8:30 a.m. - Dairy Management Programs, Dr. Jud Heinrichs, Dr. Larry D. Muller.

9:15 a.m. - Ration Balancing and Evaluation Programs, Dr. Richard S. Adams.

9:45 a.m. - Coffee Break

10:00 a.m. - Spreadsheet Programs - Farm Analysis, Mr. John Brockett.

10:30 a.m. - Future Role of Computers in Pennsylvania DHI, Dr. William Heald.

11:00 a.m. - Putting it All Together - On-Farm Milking - Feeding and Management, Dr. Terry Smith.

12:00 noon - Lunch - on your own. Trade Show Runs 1:00-5:00 p.m. -Keller Conference Center. 1:00-3:00 p.m. - Hands on Session

#1, Keller Conference Center. 3:30-5:30 p.m. - Hands on Session #2, Keller Conference Center. These optional sessions will be

registered for each session. Simply check the section(s) that you desire on the registration form. These are optional 2-hour sessions. You may sign up for a maximum of 2 sessions.

"Hands on" description spreadsheet on programs

open to the first 50 people demonstrated during the conference in the area of Financial and Cash Flow Analysis. The session also will focus on additional uses of this program in making dairy herd management decisions.

Data base - working with "Data Spreadsheet - working with base" on programs demonstrated (Turn to Page D16)