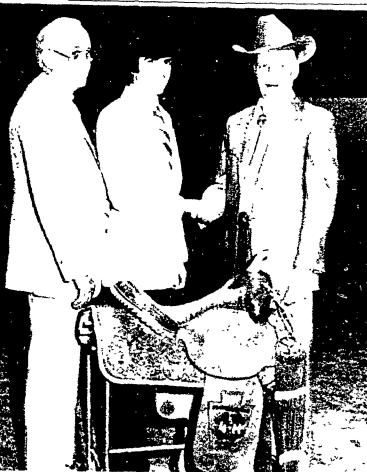

Lancaster Farming, Saturday, October 15, 1983—825

Jerry Longworth, center, receives 4-H Saddle Award from Richard Keim, right. At left is James Gallagher, Extension animal scientist at Penn State, in charge of the state 4-H horse program.

## 4-H'er Wins Saddle

HARRISBURG Longworth, 681 Conestoga Lane, Lansdale, has been named winner of an "equitation and reining" saddle presented by the Kutz Harness Shop, 1184 Harrisburg Pike, Carlisle.

The saddle was presented to Longworth by G. Richard Keim, shop owner, at the State 4-H Horse Show in Harrisburg. Keim presents a saddle each year to the state's 4-H horse division winner in awards competition. Selection is based on leadership ability; local, regional, and statewide 4-H activities; and horse project work.

The son of Mr. and Mrs. G.R. Longworth, the saddle winner was a member of Montgomery County's 4-H horse judging team that competed in the state contest.

The Kubota B6200 with a mid-mount mower grooms grass with precision.