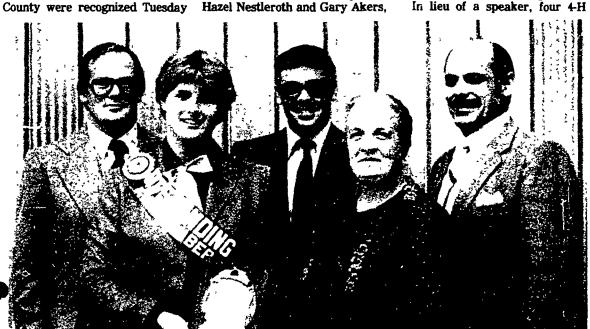

## 4-H Leaders Recognized in Banque.

BY KIMBERLY HERR LANCASTER - The hours of hard work and the endless patience of the 4-H leaders in Lancaster

night at the leaders banquet at the both members of the Leader's Farm and Home Center.

Master and mistress of ceremonies for the evening were presentation of awards began.

Advisory Council. After a lasagna dinner, the program and

Deb Martin, second from left, was awarded the Elmer and Pauline Boyd Memorial Award of \$1000. Presenting the award was the family of Elmer Boyd, an Ephrata dairy farmer. The family, from left, are Kerry, Darvin, Bruce and their stepmother, Wilma.

members each gave a brief talk on how 4-H had benefited them. They each spoke on a different aspect of the program. They were: Charmaine Gray, 4-H in the City; Wanda Hershey, 4-H in the Community Club; Joseph Rohrer, 4-H and Agriculture; and Rhonda Witmer, 4-H and Home