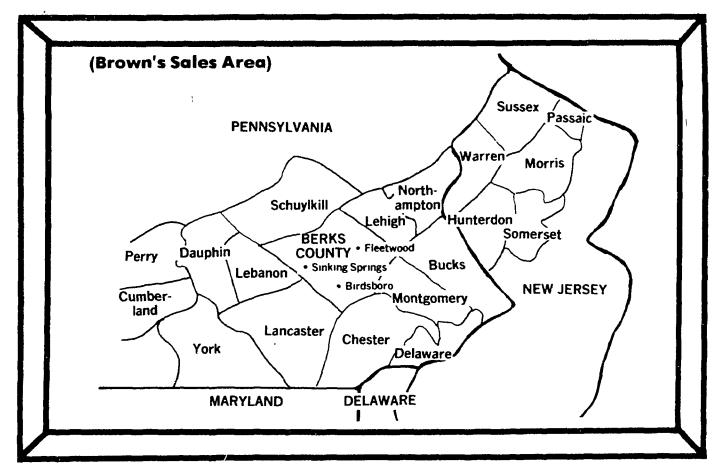

## F. M. BROWN'S SONS, Inc.

**MANUFACTURING LIVESTOCK FEEDS SINCE 1871** 

BIRDSBORO, PA. 19508 215-582-2741 FLEETWOOD, PA. 19522 215-944-7654 SINKING SPRING, PA.
19608
215-678-4567