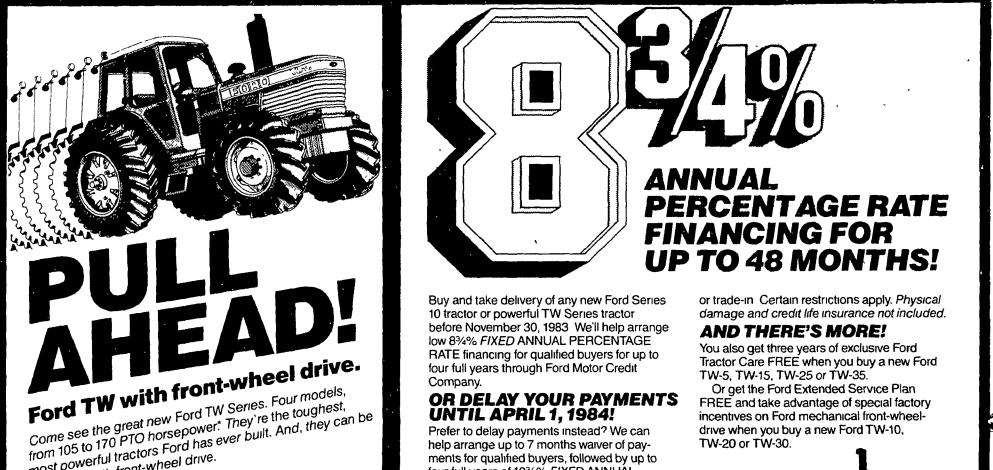

## B30—Lancaster Farming, Saturday, October 8, 1983

Lancaster County

incentives on Ford mechanical front-wheeldrive when you buy a new Ford TW-10, TW-20 or TW-30. W

ווסה ווט וויט דוט הסוצפףסשפר: הפץ re the toughest, most powerful tractors Ford has ever built. And, they can be equipped with front-wheel drive.

Buy and take delivery of any new Ford Load Handler compact loader between September 1 and November 30, 1983. We can help arrange Iow 1034% FIXED ANNUAL PERCENTAGE RATE financing for qualified buyers for up to four full years through Ford Motor Credit Company This offer requires a qualifyng down payment or trade-in Certain restrictions apply Physical damage and credit life insurance not included

Prefer to delay payments instead? We help arrange up to 7 months waiver of payments for qualified buyers, followed by up to four full years of 1034% FIXED ANNUAL PERCENTAGE RATE financing on all TW tractors and Series 10 tractors (excluding 2310) You'll make no additional payments and finance charges will not begin to accrue until April 1, 1984

## **10¾% ANNUAL PERCENTAGE** RATE FINANCING ON 1000 SERIES TRACTORS!

Buy and take delivery of a stocky new Ford 1000 Series compact diesel tractor by November 30, 1983. We'll help arrange 103/4% FIXED ANNUAL PERCENTAGE RATE financing for qualified buyers for up to four full years. All offers require a qualifying down payment