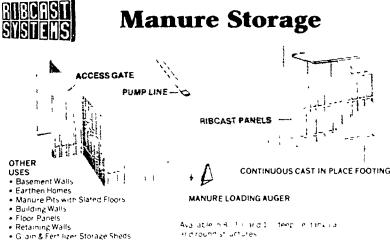

LIVESTOCK EQUIPMENT



## **HORSE - CATTLE -**FLATBED TRAILERS

Over 200 New Trailers in Stock in 8 Brands

1295 12250 • 16' + 4' dove x 8' wide 7 ton GVW, 12 ply tires, adj. ramps 12250 6' wide bumper, stock models from Gooseneck stock models from 12695 2 Horse thoroughbred ex. wide w/4 wheel brakes, 2 escape 2795 doors, sliding windows, mats, spare 3675 16' x 7' Gooseneck model w/full nose 1950 Gooseneck flatbeds from 2 Horse Gooseneck TB model 13295 • 20' x 6' H D. Pipe Gooseneck w/16" rubber 3500

Free delivery to New Holland Sales Stables Open 9 A.M. to 6 P.M. - 6 DAYS (Closed Thursday) LUX STABLES, INC. — Jesse R. Austin, Distributor

10214 Lanham Severn Rd., Lanham, Maryland 20706 2 Miles Off Interstate 1-95 CALL (301) 464-2574 

SOME USED MODELS AVAILABLE

#### **Manure Storage**



#### **CONCRETE GANG SLATS**

for Dairy and Hogs



Slats available in gangs of 10, 12 ft. lengths

**HOG SLAT** 

TRADE-INS ACCEPTED

#### Features:

Easy Installation

Available n.R. 1 mard 1 deep le tank is

- High Strength
- Reinforced Construction • Easy Cleaning

#### Features.

- Easy Cleaning
- Center Beam
- · Slight Crown.
- Uniform Spacing. Easy Installation
- Slats Stay Drier.
- Low Cost- Long Life
- Smooth, Rounded Edges. • Easy on Animals Feet • Prevents Movement From Side Loads. High Strength Reinforced Construction.

#### **GESTATION TROUGHS AVAILABLE**



RD 2. Box 147 Middleburg, PA 17842 Plant (717) 837-3885 or

859-3324



**FARMING'S** CLASSIFIED ADS **GET RESULTS!** Phone 717-394-3047

717-626-1164