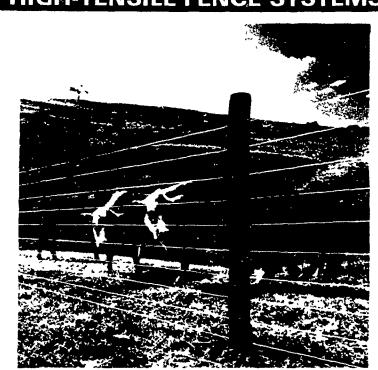

## **HIGH-TENSILE FENCE SYSTEMS**

**VERSATILE FENCING** FOR PASTURES, FEEDLOTS, GRAIN FIELDS AND **EVEN ORCHARDS** 

The system features Max-Ten® 200 wire from U.S. Steel Corporation strung on posts pressure-treated by Koppers Company. Together they provide long spans, minimal hide damage, extended service life and low maintenance.