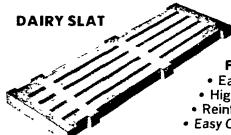

#### **CONCRETE GANG SLATS**

for Dairy and Hogs

Slats available in gangs of 10, 12 ft. lengths

**HOG SLAT** 

TRADE-INS ACCEPTED

#### Features:

Easy Installation

Available n.R. 1 mard 1 deep le tank is

- High Strength
- Reinforced Construction • Easy Cleaning

#### Features.

- Easy Cleaning
- Center Beam
- · Slight Crown.
- Uniform Spacing. Easy Installation
- Slats Stay Drier.
- Low Cost- Long Life
- Smooth, Rounded Edges. • Easy on Animals Feet • Prevents Movement From Side Loads. High Strength Reinforced Construction.