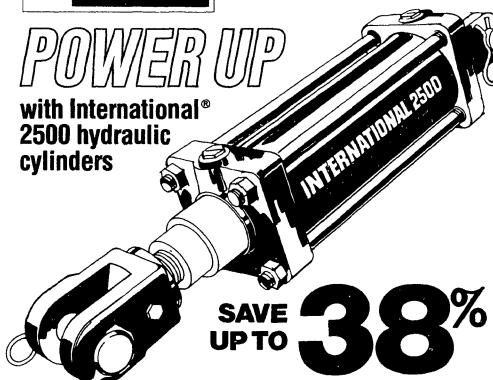

PARTS VALUE OF THE MONTH

over other IH cylinders of comparable capacity!

Quality International 2500 cylinders provide dependable hydraulic power in seven sizes to fit most popular implement applications. They're jam-packed with quality features:

- · Exclusive Polypak rod seals for longer life.
- Extra-large tie rods provide bonus strength.
- Nodular iron head and clevis for dependability.

• All ports are 3/4" straight thread.

- Exclusive grey iron pistons assure optimum high pressure performance.
- For systems up to 2500 psi. Stop in soon and select the cylinders you need.

HYDRAULIC POWER DAYS SALE!

ERB & HENRY EQUIP., INC.
New Berlinville, PA 19545

PH: (215) 367-2169