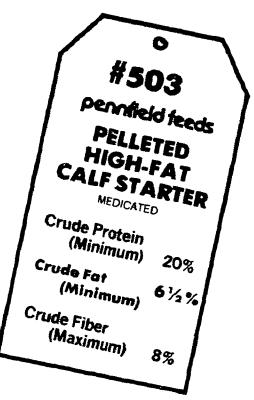

NEW #503 High-Fat Calf Starter is a pelleted product. The "high fat" insures extra energy for maximum growth. Faster growth from birth to 4 months of age, means a healthier, bigger heifer at 24 months when she comes into the milking string.