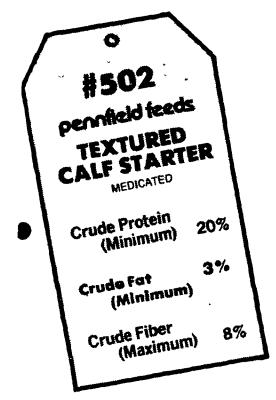

# START 'EM RIGHT

with PENNFIELD "Super Palatable" Calf Starter

#502 Calf Starter is a textured sweet feed. It is a combination of steam flaked corn, steam crimped heavy oats, steam crimped barley, pellets, and cane molasses.