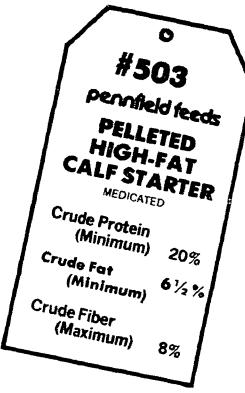

NEW #503 High-Fat Calf Starter is a pelleted product. The "high fat" insures extra energy for maximum growth. Faster growth from birth to 4 months of age, means a healthier, bigger heifer at 24 months when she comes into the milking string.