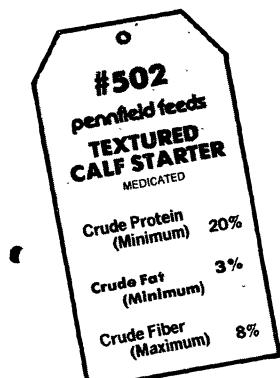

# START 'EM RIGHT

with PENNFIELD "Super Palatable" Calf Starter

#502 Calf Starter is a textured sweet feed. It is a combination of steam flaked corn, steam crimped heavy oats, steam crimped barley, pellets, and cane molasses.