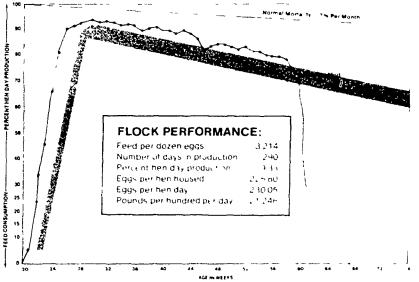

## Look over these performance records and see for yourself

With Pennfield's Egg-O-Nomic Layer Program, your flock can perform like the ones shown above. These recent records show an overall performance of 3.33 lbs. of feed per dozen eggs and 77.41% hen-day production. They averaged 259.64 eggs per hen housed in 349 days, and 21.65 lbs. of feed

per 100 layers per day.

We would like to work with you to make the best of your housing, your feeding program, and your layers' potential. We can help you develop a custom feeding program that will give you your best bottom line.