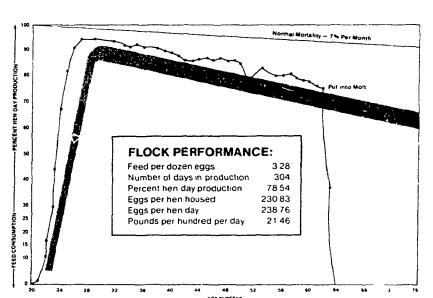

## Look over these performance records and see for yourself

With Pennfield's Egg-O-Nomic Layer Program, your flock can perform like the ones shown above. These recent records show an overall performance of 3.33 lbs. of feed per dozen eggs and 77.41% hen-day production. They averaged 259.64 eggs per hen housed in 349 days, and 21.65 lbs. of feed

per 100 layers per day.

We would like to work with you to make the best of your housing, your feeding program, and your layers' potential. We can help you develop a custom feeding program that will give you your best bottom line.