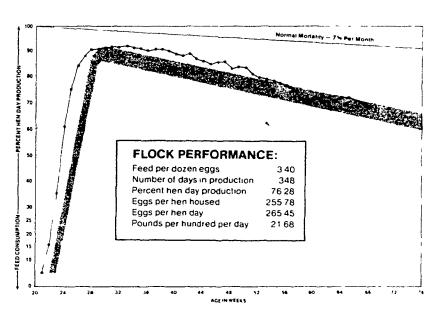

## Look over these performance records and see for yourself

With Pennfield's Egg-O-Nomic Layer Program, your flock can perform like the ones shown above. These recent records show an overall performance of 3.33 lbs. of feed per dozen eggs and 77.41% hen-day production. They averaged 259.64 eggs per hen housed in 349 days, and 21.65 lbs. of feed

per 100 layers per day.

We would like to work with you to make the best of your housing, your feeding program, and your layers' potential. We can help you develop a custom feeding program that will give you your best bottom line.