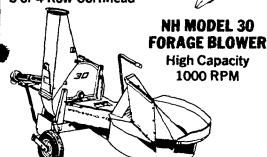

# MORE GOOD USED FORAGE EQUIPMENT

- Gehl Model CB600 w/2 Row Cornhead & Pickup Attach.
- NH Model 30 Blower, Demo.
- IH Model 56 Blower, H.D. PTO
- 1H Model 56 Blower, New Band
- NH 3 Row Snapper Head, Ex. Cond.