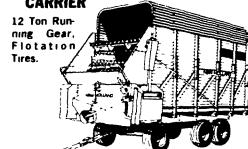

# 1953-1983 30th

There's no competition NH MODEL

VEW HOLLAND

**1600 FORAGE HARVESTER** 

Will outcut most Self-Propelleds for about 1/3 the cost.

**Available With** 3 or 4 Row Cornhead

NH #8 CROP CARRIER

Features:

- Front Rear Unload · Variable Speed Control
- Worm Gear Drive
  - Heavy Duty Chains