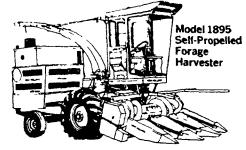

# 1953-1983 30th

There's no competition NH MODEL

VEW HOLLAND

**1600 FORAGE HARVESTER** 

Will outcut most Self-Propelleds for about 1/3 the cost.

**Available With** 3 or 4 Row Cornhead

NH #8 CROP CARRIER

Features:

# 3 EXCELLENT USED FORAGE HARVESTERS

NH Model 1895 Self-Propelled 4 Wheel Drive Forage Harvester w/Cab, Air, 4 Row Cornhead & Pickup Attachment, Excellent Condition, Waiver of Finance till Sept. 1, 1984 Manual Ma