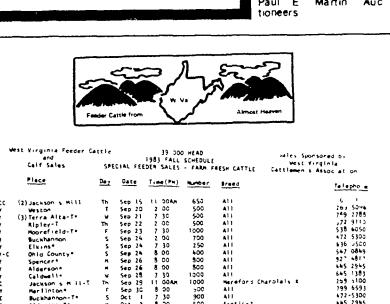

TERMS: Cash, certified check or check with irrevocable bank letter of guaranteed payment. Auctioneer and attorney participation invited. Muse phone for details.

|          | Buckhannon - T*                                                                                                                                                      | 5        | Oct   | - 1  | 7     | 10        | 900      | All                         | \$72-5300  |
|----------|----------------------------------------------------------------------------------------------------------------------------------------------------------------------|----------|-------|------|-------|-----------|----------|-----------------------------|------------|
|          | Alderson-T*                                                                                                                                                          | Â        | Oct.  |      | í.    |           | 500      | Enot Ic-1                   | 445 2345   |
|          | Spencer T*                                                                                                                                                           |          | Oct.  |      |       |           | 500      | A11                         | 327 4817   |
| - c      | Parkersburg*                                                                                                                                                         | 7        | Oct   |      |       |           | 600      | All                         | 489 2255   |
| - Ç      | Caldwell*                                                                                                                                                            | <u>.</u> | Oct   |      | 7     |           | 1000     | ALI                         | 645 1383   |
|          | Ripley-Te                                                                                                                                                            |          | Oct   |      | 1     |           | 900      | All                         | 375 3116   |
|          | Jackson s Hill-T                                                                                                                                                     | Th       | Oct   |      |       | 00 AM     | 1200     | ALL                         | 16         |
|          | Harlinton-                                                                                                                                                           | ç        | 000   |      | 1     |           | 1100     | All Steers Only             | 104 0541   |
|          | Moorefield-T                                                                                                                                                         | š        | Oct   |      |       | 004-      | 1000     | All                         | 538 6050   |
|          |                                                                                                                                                                      | 5        | 000   |      |       |           | 1400     | Att                         | 249 5096   |
|          | Weston-T+                                                                                                                                                            |          | Oct 1 |      | á     |           | 1000     | ALL                         | 445 2945   |
|          | Alderson-T*                                                                                                                                                          | -        | Oct   |      |       |           | 1200     | A11                         | 172 9110   |
| - 9      | Riptey-T*                                                                                                                                                            | Ţ        |       |      |       | DOAN .    | 1200     | Angus Angus X               | 616 0500   |
|          | Elkins-T                                                                                                                                                             | Ť        | Oct.  |      |       | 30        | 500      | All                         | 284 2788   |
|          | Terra-Alta-T*                                                                                                                                                        |          |       |      |       | 0044      | 500      | A11                         | 257 4688   |
|          | Petersburg                                                                                                                                                           | Th       | 001   |      | 1     |           | 500      | All Helfers Only            | 799 4593   |
|          | Harlinton T                                                                                                                                                          | F F      | Oct   |      |       |           | 60       | All                         | 489 2255   |
| ¢        | Parkersburg*                                                                                                                                                         | ŝ        | 041   |      | - ; ` |           | 100      | Al                          | \$72 5300  |
| ,t       | Buckhannon*                                                                                                                                                          |          | Oct   |      |       | 30        | 80       | All                         | 129 1391   |
| c        | Kingwood                                                                                                                                                             | 5        | 0ct   |      |       | 00        | 800      | 411                         | 927 4817   |
|          | Spencer T*                                                                                                                                                           | Ē        | Oct   |      |       | 30        | 800      | AU                          | 445 2945   |
|          | Alderson*                                                                                                                                                            | 7        |       |      |       | JCAR      | 800      | Hereford Hereford 3         | 636-0500   |
|          | Elkins-T                                                                                                                                                             |          |       | 13   |       |           | 900      | All                         | 615-1383   |
|          | Caldwell-T*                                                                                                                                                          | ř        |       |      | :2    |           | 15       | All                         | 641 2162   |
| c        | Harrisville-T                                                                                                                                                        |          | 0000  |      |       | OCH .     | 1100     | A13                         | 643 2636   |
|          | Herrisville-T                                                                                                                                                        |          |       |      |       | 004       | 1000     | All                         | 535-6050   |
| _        | Moorefield-T                                                                                                                                                         | S        |       |      |       | 30        | 500      | All                         | 269 5096   |
| c        | Weston T*                                                                                                                                                            | 5<br>M   | Oct   | 22   |       | 00        | 800      | Alt                         | 445-2945   |
| -t       | Alderson                                                                                                                                                             |          |       | 2.   |       | 30        | 500      | All                         | 172 9110   |
| - C      | Ripley-T*                                                                                                                                                            | 5        |       | 26   |       | 60        | 800      | A11                         | 789 2788   |
| - C      | Terra Alta*                                                                                                                                                          | Ē        | Oct   |      |       | 30        | 500      | A11                         | 799-6593   |
|          | Marlinton T                                                                                                                                                          | s        | 001   |      |       | 30        | 250      | ALL                         | \$ 36-0500 |
| -0       | Elkins                                                                                                                                                               | ŝ        | Oct   |      |       | <u>60</u> | 60       | ALL                         | 823-1060   |
| ¢        | Philippi*<br>Caldwell-T*                                                                                                                                             | , v      | Nov   |      |       | 30        | 900      | ALI                         | 545-1353   |
| -¢       | Moorefield*                                                                                                                                                          |          |       | ÷.   |       | 30        | 800      | ATT                         | 538 6050   |
| - C<br>C | Onio County*                                                                                                                                                         | s        | Nov   |      |       | 20        | 500      | Att                         | 547-0849   |
| •        | Cattle sold the day received                                                                                                                                         |          |       |      |       |           |          |                             |            |
| c        | Feeder Calves (All calves denormed and buil calves castrated )                                                                                                       |          |       |      |       |           |          |                             |            |
| 22       | Club Calves (Halter broken and weamed)                                                                                                                               |          |       |      |       |           |          |                             |            |
| Y        | Yearling Cartle                                                                                                                                                      |          |       |      |       |           |          |                             |            |
| -c       | Rixed Yearlings and Calves + calves horned and bulls                                                                                                                 |          |       |      |       |           |          |                             |            |
| - 8      | Calves horned and bulls                                                                                                                                              |          |       |      |       |           |          |                             |            |
| 13       | Some cattle to be sold still in field                                                                                                                                |          |       |      |       |           |          |                             |            |
| 2)       | Preconditioned (All calves vaccinated hasalgen, Pasteurellos s. Blackleg & Edama )<br>Steers and heifers will be TB tested - All heifers vaccinated for Brucellos s. |          |       |      |       |           |          |                             |            |
|          | Steers and heif                                                                                                                                                      | ers w    | 11 0  | e 1  | tes   | ted       | ATT hel  | fers vaccinated for Bruces  | 01 1       |
| 3)       |                                                                                                                                                                      |          |       |      |       | ated      | for Blac | kleg, demormed and implante | 10         |
| T        | Teleauction hooks                                                                                                                                                    |          |       |      |       |           |          | · · · · · · · · · · · · · · |            |
|          | rs should be prepar<br>rchased livestock i                                                                                                                           |          |       |      | cred  | lit re    | ferences | prior to sale time and o    | ser e sa   |
|          |                                                                                                                                                                      |          |       |      |       |           |          | ung Sec v-Treas . WCA       |            |
| or fur   | rther information<br>08 Agr Sci 301dg                                                                                                                                | LOUCH    | ເເເບ  | e "4 |       | ors       |          | ung set yourgan , enter     |            |