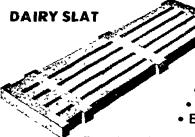

## **CONCRETE GANG SLATS**

for Dairy and Hogs

Slats available in gangs of 8, 10, 12 ft. lengths.

## **Features:**

- Easy Installation • High Strength
- Reinforced Construction
- Easy Cleaning

## Features.

- Easy Cleaning
- Center Beam
- Slight Crown. Uniform Spacing.
- Easy Installation
- Slats Stay Drier.

- Easy on Animals Feet Prevents Movement From Side Loads. Low Cost- Long Life High Strength Reinforced Construction.
- **HOG SLAT** Smooth, Rounded Edges.