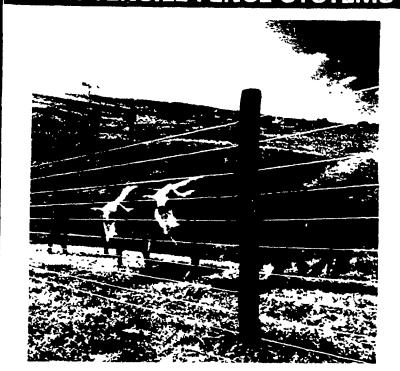

## **HIGH-TENSILE FENCE SYSTEMS**

**VERSATILE FENCING** FOR PASTURES, FEEDLOTS, GRAIN FIELDS AND **EVEN ORCHARDS** 

The system features Max-Ten 200 wire from U.S. Steel Corporation strung on posts pressure-treated by Koppers Company, Together they provide long spans, minimal hide damage, extended service life and low maintenance.