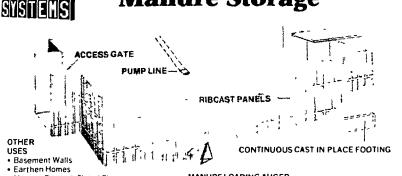

## **Manure Storage**

- Manure Pits with Slated Floors
- Building Walls

BUBCAST

- . Grain & Fertilizer Storage Sheds

MANURE LOADING AUGER

Available in 8 10 and 12 deep rectangular