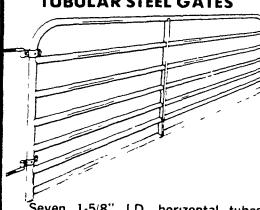

## **TUBULAR STEEL GATES**

Seven 1-5/8" I.D. horizontal tubes spaced closer at the bottom for a pig tight gate. 50" high with adjustable clamp style hinges. All hardware needed for a complete installation is included. Painted finish.

**'36.95** 4 Length 6 Length

8 Length

12 Length 45.95 39.95 14 Length 52.75

16 Length 55.50

ō

43.95 10 Length

41.45