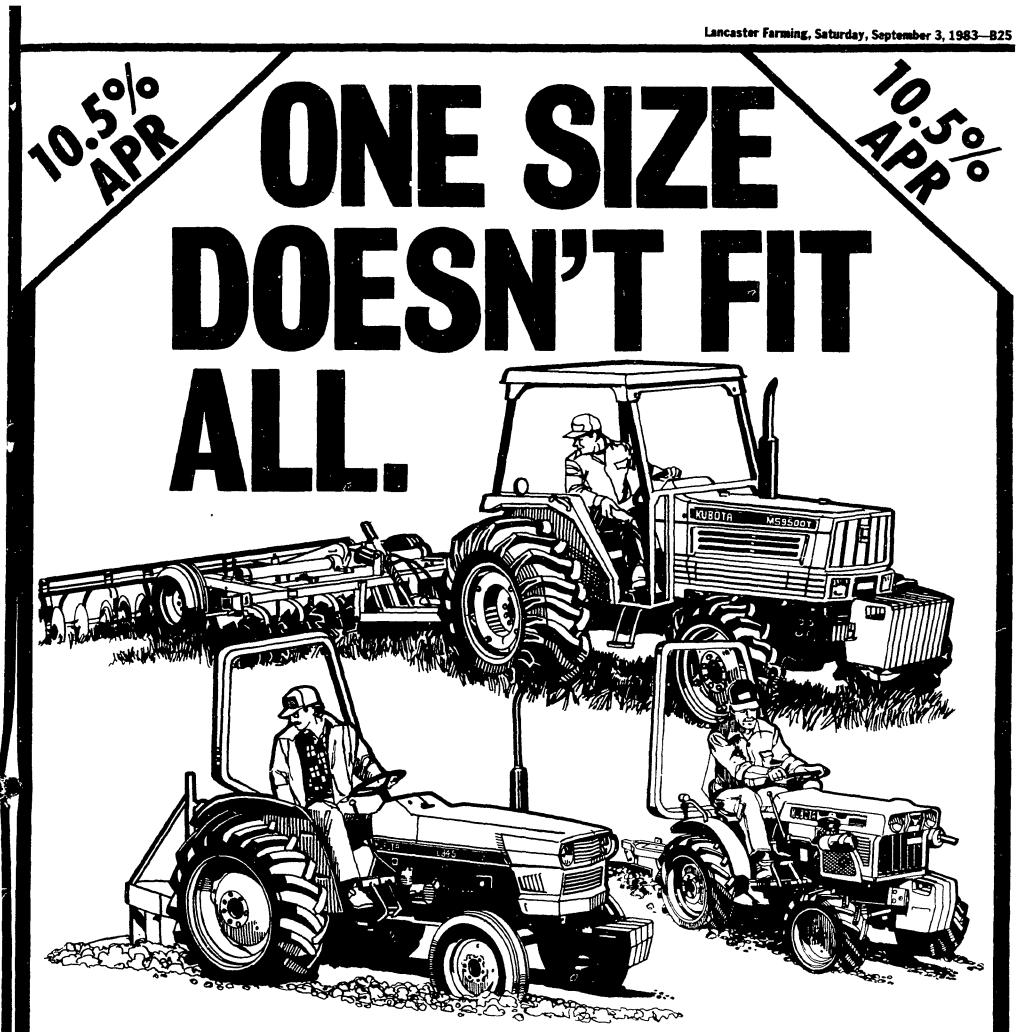

Kubota has the field covered with dozens of diesel tractors, from 10 to 76 PTO horsepower. And while they may vary in size, some things are the same on every model. The Kubota diesel engine, So take a look. There's a diesel-powered Kubota in your size.

for example.

It's sturdy and dependable, one of the most fuelefficient diesel engines anywhere. And not only does it use little fuel, it requires little maintenance. There's less noise and vibration too.