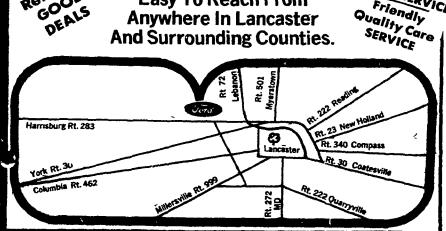

### The Friendly Reliables

**Easy To Reach From Anywhere In Lancaster And Surrounding Counties.** 

See The Ford Lawn & Garden Tractors, 8 to 16 HP, **Complete With A Full Line** Of Attachments

## STOP

Drop in at our display at any of the 4 Fairs listed above or drop in at our showroom, 1655 Rohrerstown Rd.

Friendly Reliable GOOT DEALS