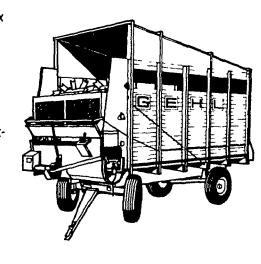

### NOTICE: ONE ONLY

Pon't Buy Any Auger Unloading Forage Box Until You See Continous Drive

GEHL

ECONOMICAL UNLOADING FORAGE BOX

Gehl's 640 selfunloading forage box gives you high capacity unloading for quick field-to-silo-tofield cycles. Timesaving features include front safety bar and side safety cables for quick shutdown, plus a large 16' cross conveyor auger that unloads the heaviest loads quickly, evenly. For economical unloading, stop by and see the Gehl 640 forage box today!

In stock serial #3486 6x14' 3 beater roof Mounted on Heavy Duty 10 ton wagon with 11Lx15, 8 ply tires and quick hitch.

CASH PRICE \$4,515.00