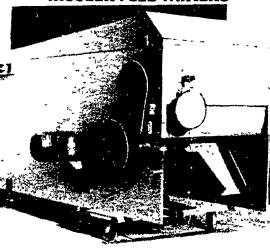

## RISSLER FEED MIXERS

More and more farmers are finding that mixed rations are producing healthier and better livestock, plus better feed efficiency. Veterinarians, nutritionists consultants and feed analyst are recommending (TMR) feeding systems. Perhaps you can also increase profits by turning to this system.

This UNIQUE design was developed so farmers can have more for less. A 15,000 lb. pintle web with 2" high paddles will tumble feed from end to end. An auger with left and right flighting will bring feed to center and keep the pile crowned. This auger will mix the feed from side to side at the rate of 1200 lbs, of feed per minute and will unload when drop out is opened. Convenient crank allows flow from 0 to 1500 lbs. a minute whatever desired.

Box is coated with urethane on inside with glass like finish that is abrasion resistant. All stress points are lined with 1/4" and 5/16" heavy steel. Heavy duty bearings can be relubricated and easily accessible. Takes less HP than conventional mixers.

Optional stainless steel floor. Electronic or mechanical instant-weigh scales.

For more information and our low low prices, Call or Write