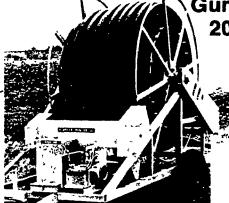

New, Easy-Handling, **Semi-Rigid Traveling** Gun. Delivers Up To 20 Acres Per Day!

- Irrigates up to 9 acres per setting, 1200 ft. reel capacity.
- Easy to set up. Just set the winch at one end and pull the trailer to the opposite end.
- Easy to operate No hose loop to damage crops. The hose acts as your winch line.