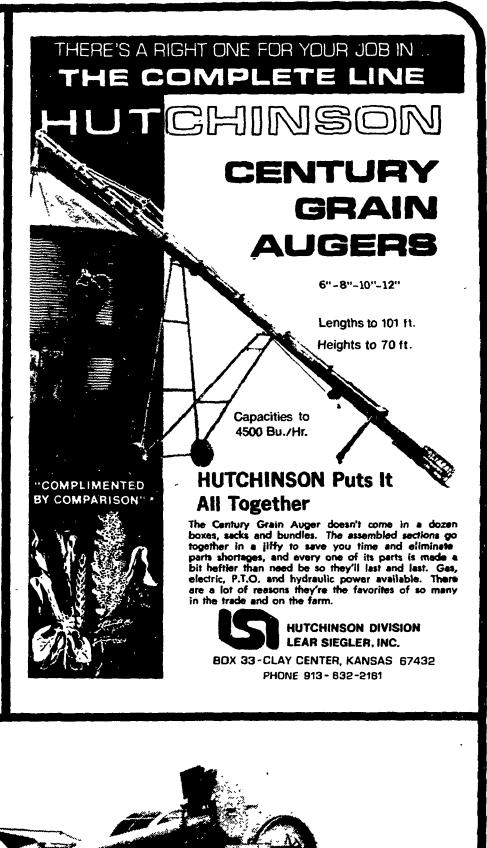

## Pickup Reel and Cutter Bar that should save you 2 or more BPA of soybeans.

A system of dual counter-rotating screening drums lets Hi-Cap clean grain more thoroughly than conventional screeners.

Model sizes and screen sizes are avaiable to fit any farm operation.