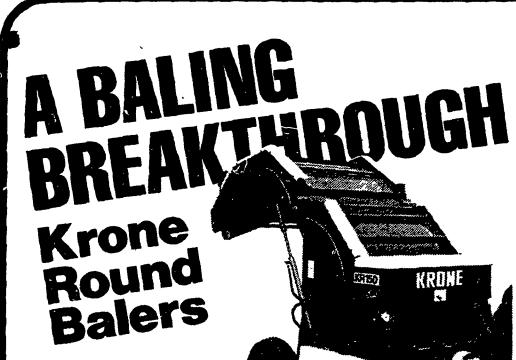

A totally **NEW** concept in baling machinery, the Krone line of round balers

features an endless chain conveyor without belts. Closed chamber reduces problems associated with conventional belt type balers. Less horsepower required for the Krone Round Baler's fewer moving parts means great energy savings. Produces weather resistant bales with hard outer wrap and medium density core for better curing. Available in two models for bale diameters of five or six feet.