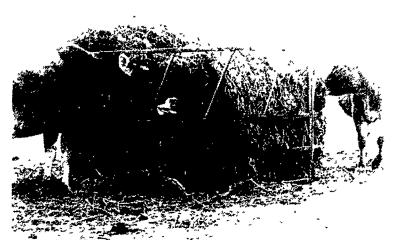

#### Round bale feeders cited

bale feeders from Worksaver, Inc., Litchfield, Ill., help save on feed costs by reducing hay waste. The 7' 9" diameter feeders hold either 1500 or 3000 lb. bales easily.

Because cattle can't trample animal. partially consumed bales

LITCHFIELD, II. - New round protected by Worksaver feeders, farmers can save up to one quarter on their feed costs. In addition, the round design gives cattle greater access to hay. Individual feeding stations assure a place for each

One person can assemble the

Cattle can't trample partically consumed hay bales with Worksaver round bale feeders.