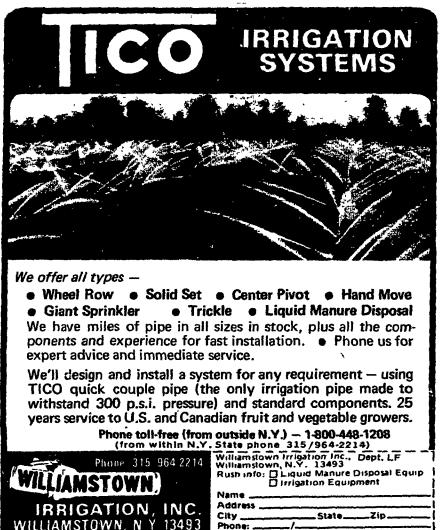

C

## Nu-Pulse post

LITITZ — Curtis L. Cassady, 519 Golden St., Lititz, has been named district sales manager for Nu-Pulse America, Inc. His district covers Pennsylvania, New Jersey, Delaware, Maryland and Eastern Ohio.

Sales manager for Keystone Nu-Pulse, of Cochranville, local distributor, Cassady is originally from New England and has been employed in agricultural sales for the past two decades.

Nu-Pulse America, Inc., headquartered in Jamesville, Wisc., was known as Americas International until recently. It is the worldwide distributor for Bodmin Nu-Pulse milking equipment.







Milton Hershey School Farms 9 a.m. - 4 p.m. July 19



Troy, PA

717-297-2108 215-445-6736

Terre Hill, PA

Westover, PA Shermansdale, PA

717-582-4108

814-743-6340





**BIGG FRAME II** 

**SLIDING DOORS** 

**Build Bigger & Stronger Sliding** 

Doors! Plus... Track and Hardware

Also Available.

\$146<sup>96</sup>

PRE-HUNG SERVICE DOORS

Turn Upside down, Turn Inside

Out, All Out Of The Same Box...

ONE DOOR DOES THE

WHOLE JOB!

\$15948