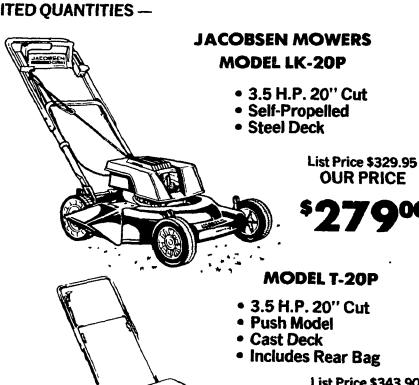

## HOMELITE/JACOBSEN

**BIG SAVINGS ON THESE LAWN & GARDEN SPECIALS** 

- LIMITED OUANTITIES -

OTHER JACOBSEN SPECIALS: 8 H.P. REAR ENGINE RIDERS

- RECOIL START
- ELECTRIC START

**\*699 \*799** 

(717) 665-2407

**UP TO 30% OFF** TWO-STAGE SNOWBLOWERS

List Price \$343.90 **OUR PRICE** 

J

Monday, Thursday, Friday 'til 9 30 Tuesday, Wednesday, Saturday 'till 6:00 Elm, PA