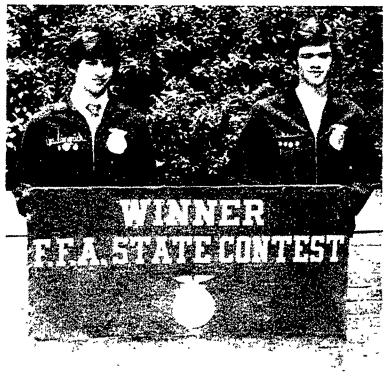

### **Livestock Judging**

Gene Gardner, Purchase Line; Peter Brummer, Juniata; Brian Hess, Penn Manor.

Individual Small Gas Engines winners are Joe Gingrich, Eastern Lebanon County, left, and Don Brewer, Purchase Line.