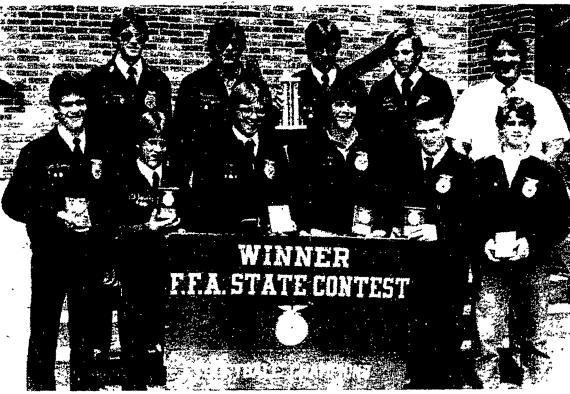

### Pa. FFA

(Continued from Page A19)

Lancaster County FFA softball winners, who repeated as champs, include, front row from the left, Scott Bailey; Mike Hershey, Cliff Horning, Duane Shelly, Jim Shenk and Kevin Martin; back row from the left, John Sweigart, Bryan Stoltzfus, Ron Groff, Lester Woodworth and Clair Witwer, advisor from Pequea Valley and coach.