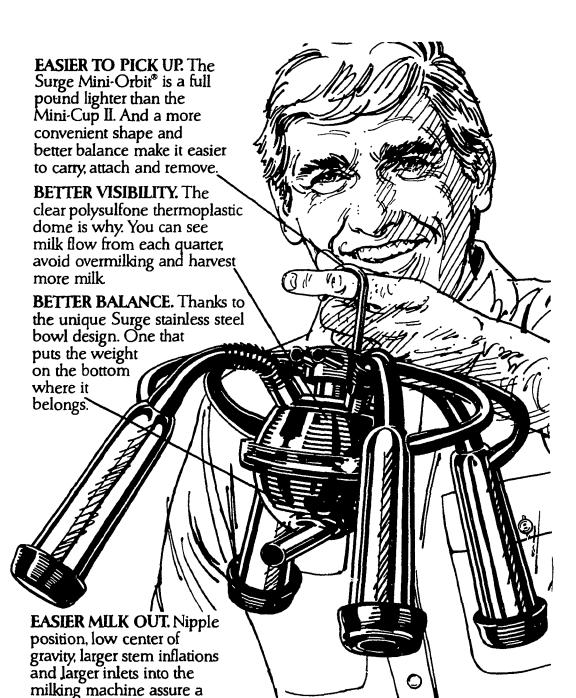

# PICK IT APART.

THE SURGE MINI-ORBIT MILKER. There's so much built into this milker it's easy to pick out features you like. Features no other claw-type milker can match. Ask your Surge Dealer about the

Mini-Orbit today.

more balanced milking action.

YOU CAN'T PICK ONE BETTER.