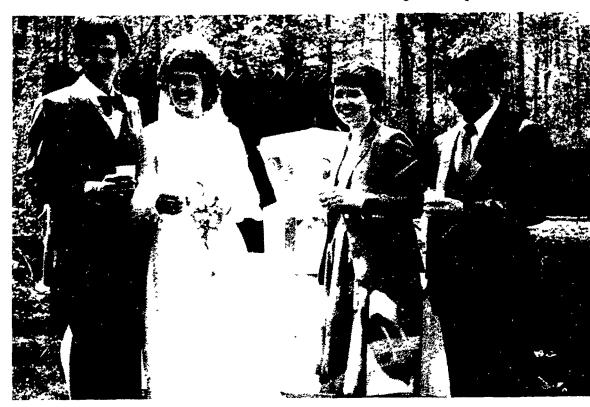

# She can't stop promoting milk, even on her wedding day!

This-year, more than ever before in the dairy industry, promotion is the name of the game, and hopefully, the answer to the milk surplus problem. But while some people choose to promote milk through use of bumper stickers, painted signs and free milk, some try to find the most ingenious ways to promote the delicious, refreshing product. One such 'die-hard' dairy promoter, is former state dairy princess Charlene Rohrer now Mrs. Merle Ranck - who included milk punch served from ADA's punch dispenser at her wedding reception. Shown above are Merle and Charlene Ranck, and guests Susan Beshore from ADA and Doug Hershey. Mrs. Elvin Rohrer, Charlene's mother, shared the picture with us and wrote, "pitchers of milk and huge bowls of ice cream were served with the ham dinner." Congratulations Merle and Charlene, that's promotion at its