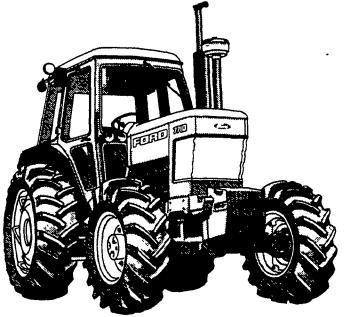

### **IN STOCK**

6610 w/Front Wheel Drive 7710 w/Cab, Front Wheel Drive

THEN GET 1034% ANNUAL PERCENTAGE RATE FIXED-RATE FINANCING FOR UP TO 48 MONTHS!

> Nearly 5 Years of Financing for the Price of 4!

Put new pullin' power

Ford tractors with front-wheel drive pull you through the tough spots!

## BUY **NOW** AND SAVE ON A **TOUGH FORD** TRACTOR

- Four-wheel drive traction pulls you through tough and slippery going.
- Optional on all five 62 to 86 PTO hp\* new Ford Series 10 World Tractors.
- New center-differential design gives you a tighter turning radius, more ground clearance and greater front axle load carrying capacity than side drive systems.
- Fully mechanical system built for power, efficiency and
- Engages and disengages on-the-go with a handy dash switch