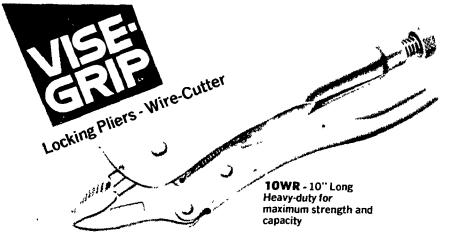

## VISE GRIP SPECIAL TILL JUNE 18, 1983

SIZE EACH THICKNESS ADJUSTMENT

10" 21 oz. 3/8" 1-7/8"

'5.40 | 7R 6LN '6.00 7CR '5.20 | 6R 5WR 5.10 **10CR** 5.80 10R 5.60 11R 7WR 5.60 18R **10WR** 6.00 | 215G 11.10 213H

15.20 6R 15.20 20R 12.65 5.60 11R 8.75 RR 6.50 18R 12.65 8R 7.80 11.60 9R 9.45

Box 128, R.D. #4, Lititz, PA 17543 Wood Corner Rd., 1 Mile West of Ephrata PHONE: 717-738-1121

**VISE-GRIP GIFT SET** 

Home & Hobby Tool Set™