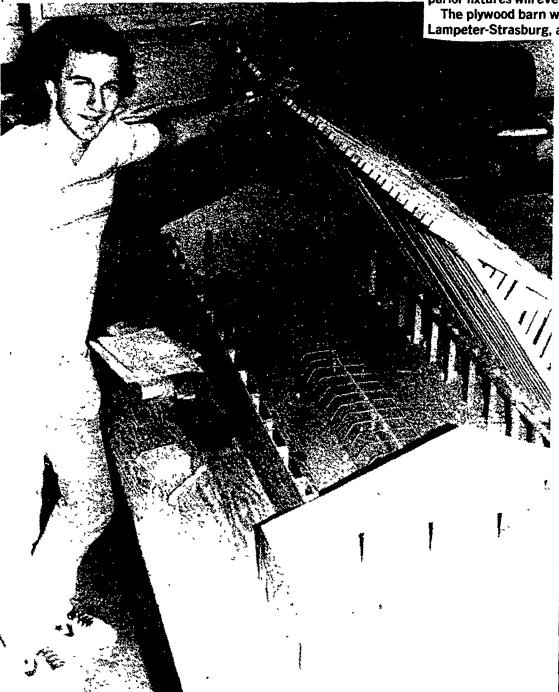

Randy Houser, FFA chapter member at Lampeter-Strasburg High School, is "raising" or more appropriately constructing a 101 free stall barn. Although it measurers only about 4x8 feet, it is an exact model replica of a barn that can be found on a number of dairy farms.

Houser constructed the barn directly from plans drawn up by the University of Ct. Ag Engineering Dept. and promoted through Hoard's.

Houser built his own jig to make the roof trusses exactly as shown. It's complete with milk house and parlor and a hinged roof to lift and view the entire interior. Pipeline and parlor fixtures will even be faatured.

The plywood barn will be used as a teaching tool in the vo-ag instructional program at Lampeter-Strasburg, according to advisor Dick Yencer.

MANUFACTURING CORP.

HOLLANDER RD, RD3 NEW HOLLAND, PA 17557 717-354-9611