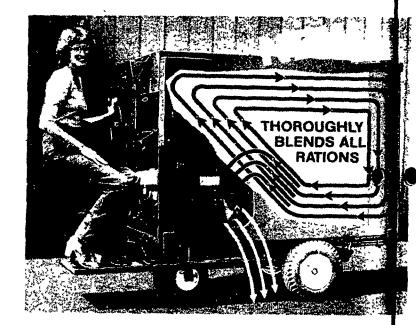

## ALLMEN

From Uebler Mfg GAS POWERED TMR FOR STALL BARN OPERAT

A Com Syst Mois Silage Total /

#### **FEATURES**

- Simple Controls
- Hydrostatic Drive
- Heavy Duty Wheels
- Riding Platform
- 5 Hp/7 Hp as Engines
  - Quality Colstruction
  - Auger Discharge