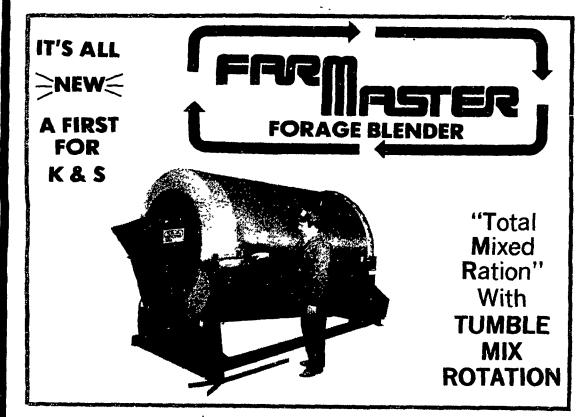

# K & S INC. Salutes The Dairymen With Discount On All Van

FEATURING -THE OLD RELIABLE VAN DALE MAGNUM SILO UNLOADER □ ALL NEW STAINLESS STEEL FARMMASTER FORAGE BLENDER WITH TUMBLE MIXER ROTATION ALL NEW SERIES 9000 SILAGE CONVEYOR VAN DALE AGITATOR FILLER MANURE **PUMPS** ☐ WOOD SLAT FEED CONVEYORS HOSKINS RED TOP CATTLE WATERERS WITH STAINLESS STEEL TROUGHS LANCASTER STAVE SILOS